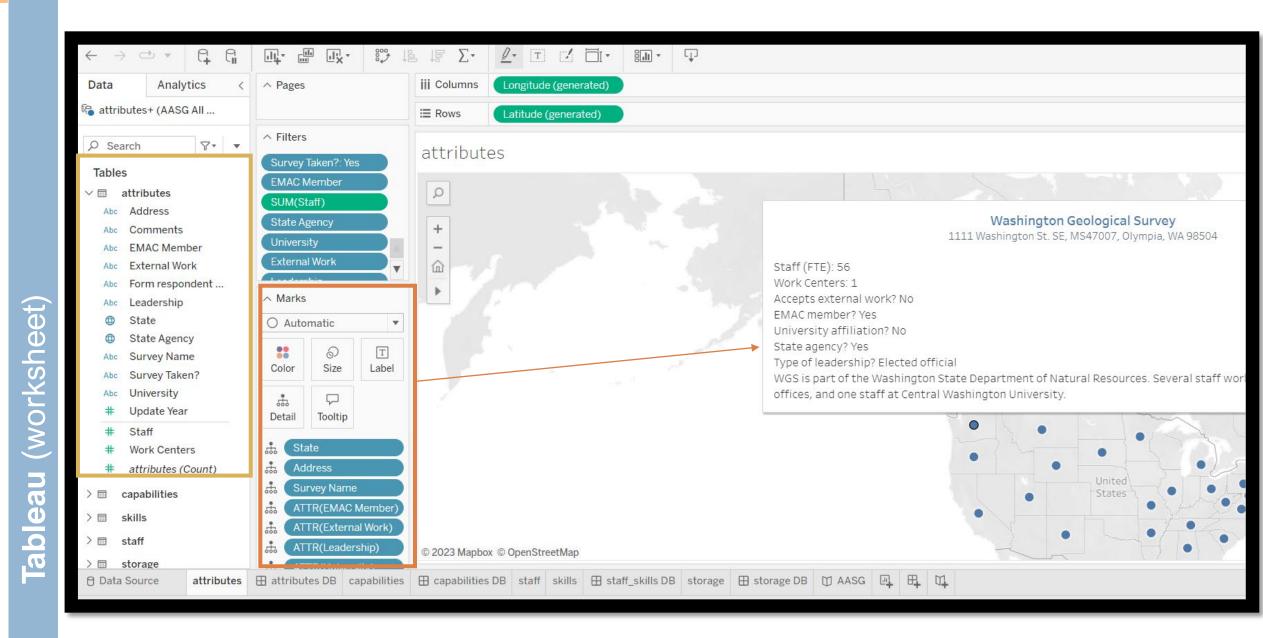

#### Tableau

- Reads from All States Google Sheet
- Automatic updates
- Owner has editing access

Tableau (dashboard)