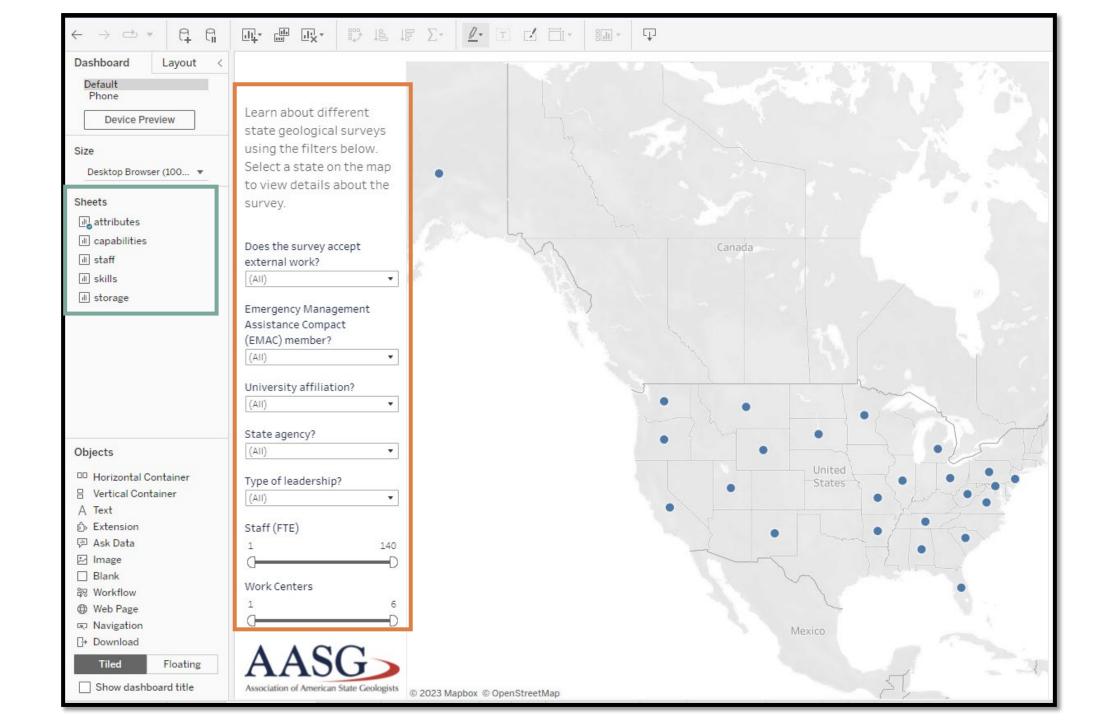

#### Tableau

- Reads from All States Google Sheet
- Automatic updates
- Owner has editing access

Tableau (dashboard)

## Tableau

- Free version available with limitations
- Connects to Google Drive and other data sources
- Quickly import and visualize data
- Create custom dashboards with filter, query tools
- Includes a basic but useful spatial mapping component
- Users can view and download information